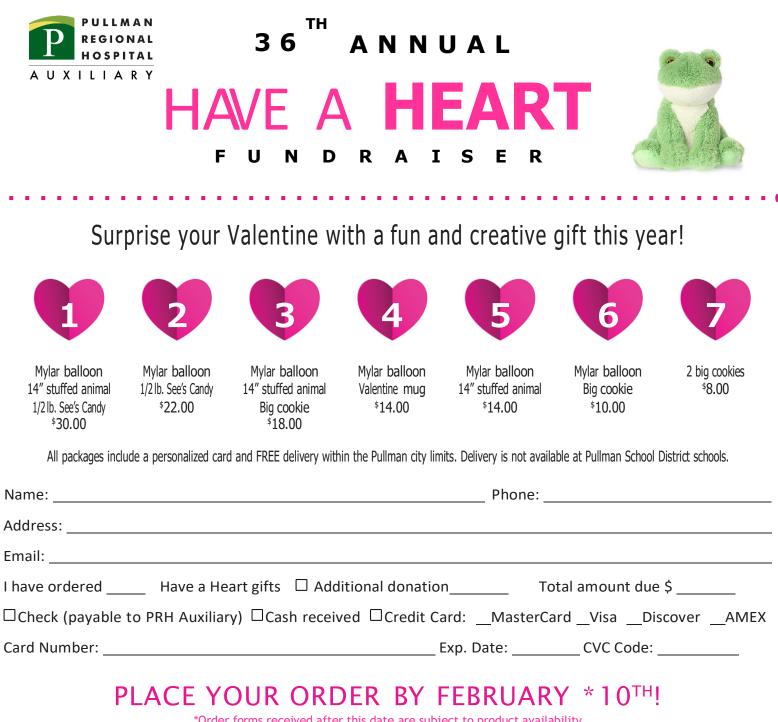

\*Order forms received after this date are subject to product availability

Mail order form & payment

PRH Auxiliary c/o Sharon Hall 538 Johnson Rd.. Pullman, WA 99163

Drop off Order form & payment

Diane's Gift Garden/Drop Box, located at the entrance of Pullman Regional Hospital, 835 SE Bishop Blvd., Pullman, WA 99163

Deliveries

Deliveries will be Friday, February 14th between 9:00am and 4:00pm.

Call for Questions

Please call Sharon Hall with questions at (509) 334-3356

| Package #                                                                                                                                        | Package #                                                                                                                                        |
|--------------------------------------------------------------------------------------------------------------------------------------------------|--------------------------------------------------------------------------------------------------------------------------------------------------|
| To (name):                                                                                                                                       | To (name):                                                                                                                                       |
| <ul> <li>Deliver between 9:00 am to 12:30 pm</li> <li>Deliver between 12:30 pm to 4:00 pm</li> <li>Pick up between 9:00 am to 5:30 pm</li> </ul> | <ul> <li>Deliver between 9:00 am to 12:30 pm</li> <li>Deliver between 12:30 pm to 4:00 pm</li> <li>Pick up between 9:00 am to 5:30 pm</li> </ul> |
| Company/Apt Name:                                                                                                                                | Company/Apt Name:                                                                                                                                |
| Address:                                                                                                                                         |                                                                                                                                                  |
| Message on card (please print):                                                                                                                  |                                                                                                                                                  |
| <br>Package #                                                                                                                                    |                                                                                                                                                  |
|                                                                                                                                                  |                                                                                                                                                  |
| To (name):<br>Deliver between 9:00 am to 12:30 pm                                                                                                | To (name):<br>Deliver between 9:00 am to 12:30 pm                                                                                                |
| <ul> <li>Deliver between 12:30 pm to 4:00 pm</li> <li>Pick up between 9:00 am to 5:30 pm</li> </ul>                                              | <ul> <li>Deliver between 12:30 pm to 4:00 pm</li> <li>Diver between 9:00 am to 5:30 pm</li> </ul>                                                |
| Company/Apt Name:                                                                                                                                |                                                                                                                                                  |
| Address:                                                                                                                                         | Address:                                                                                                                                         |
| Message on card (please print):                                                                                                                  |                                                                                                                                                  |
|                                                                                                                                                  |                                                                                                                                                  |
| Package #                                                                                                                                        | Package #                                                                                                                                        |
| To (name):                                                                                                                                       | To (name):                                                                                                                                       |
| <ul> <li>Deliver between 9:00 am to 12:30 pm</li> <li>Deliver between 12:30 pm to 4:00 pm</li> <li>Pick up between 9:00 am to 5:30 pm</li> </ul> | <ul> <li>Deliver between 9:00 am to 12:30 pm</li> <li>Deliver between 12:30 pm to 4:00 pm</li> <li>Pick up between 9:00 am to 5:30 pm</li> </ul> |
| Company/Apt Name:                                                                                                                                | Company/Apt Name:                                                                                                                                |
| Address:                                                                                                                                         | Address:                                                                                                                                         |
| Message on card (please print):                                                                                                                  | Message on card (please print):                                                                                                                  |
|                                                                                                                                                  |                                                                                                                                                  |